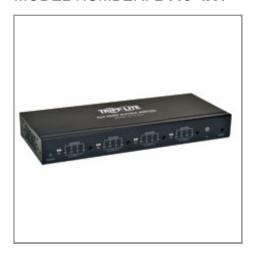

# 4x4 High Speed HDMI Video Matrix Switch with Audio 1920x1200 at 60Hz / 1080p

MODEL NUMBER: B119-4X4

#### Description

Tripp Lite B119-4X4 is a 4x4 HDMI Matrix Switch that routes high definition video from any four HDMI sources to any four HDMI displays. It supports video resolutions up to 1920 x 1080 (1080p) @ 60Hz. The 4x4 Matrix eliminates the need to disconnect and reconnect HDMI sources. It works with any HDMI source that connects to an HDMI display, and each source is accessible at all times by any display by selecting it with an IR remote, or using the RS232 port to switch the unit.