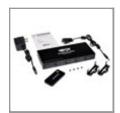

#### **Package Includes**

- B119-4X4 Local Transmitter Unit
- External Power Supply (Input: 100-240V, 50/60Hz, 0.5A Output: 5V, 3A)
- 3.5 mm to DB9 Adapter Cable
- Mounting Hardware
- Remote Control
- Owner's Manual